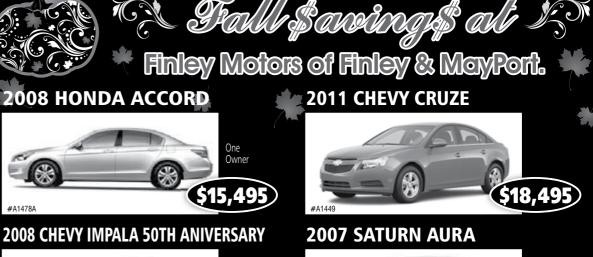

Limbs Take Down • Clean Up 65' Aerial Bucket • Stump Removal

Take Down • Clean Up
65' Aerial Bucket • Stump Removal
Commercial • Residential • Farm
Licensed and Insured

Erie, ND 58029 **701-668-2414** 



# DOMIER CONSTRUCTION

#### Residential

- New Homes
- Remodeling
- Additions
- Garages
- Concrete Work
- Lake Homes
- Backhoe Work



Commercial

Drawings & Blue Prints Free Estimates
CALL 701-786-3149 ANYTIME
Lowell Domier, General Contractor
Mayville



# Informed, Enlightened, Engaged...

# **Our Readers Rock!**

Traill County Tribune • Mayville 701-788-3281 • tctribune.net

# 2 Medium, 2 Topping Pizzas& 2 Draft Beers

for \$2200



THE
WHISTLE STOP
RESTAURANT

Hwy 200, across from ALCO

OPEN
Tues-Fri • 11-9
Sat 4-9 • Sun 10-2
DELIVERY now available
to May-Port area

701-414-2100



# Local Trade \$12,995

# \$9,990 #A1482A

|                                                                                                                                                                                                                                                                                              |                 |                                  | The state of the last of the l |                                   |
|----------------------------------------------------------------------------------------------------------------------------------------------------------------------------------------------------------------------------------------------------------------------------------------------|-----------------|----------------------------------|---